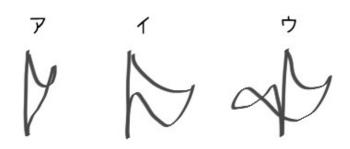

( ア )~( ケ )に入る歌詞を それぞれ答えなさい。

一微笑み交わして 語り合い (ア) 歩いたね
並木の (イ) あざやかに いつかも (ウ)映し出したね
さあ でかけよう (エ)道を駆け抜け
さあ (オ) 素晴らしいぼくらの 夢の世界を
2 (カ)さえずり 聞きながら (キ)眺めたね
(ク)ながれも すみわたり いつかも (ケ)映し出したね

| 【ア】 | [1] |
|-----|-----|
| 【ウ】 |     |

【ケ】

次の楽譜を見て問7~13に答えなさい。







問7 ア・イ・ウは各パートの旋律を表しているが、アとイそれぞれのパートを何と 呼ぶか答えなさい。

【ア】

問8 ウのパートは、女声と男声どちらか答えなさい。

問9 楽譜のように、各パートに分かれている部分の合唱形態を何というか答えなさい。

問 IO 工の音符の名前を答えなさい。

問 | | オの音符の名前を答えなさい。

問 I 2 カの記号の名前と意味を答えなさい。また、この場合、音を何拍分のばせばよいか答えなさい。

【名前】

【意味】

【拍数】

問 13 キの記号の名前を答えなさい。







次の楽譜を見て問 | 4~ | 7に答えなさい。



問 I 4 アの音楽記号 (rit.) の名前と意味を答えなさい。

【名前】

【意味】

問 I 5 イの音楽記号 (mf) の名前と意味を答えなさい。

ウの音楽記号(音符の上の - )の名前と意味を答えなさい。 問 1 6

【名前】

【意味】





問 | 7 工の音楽記号 (a tempo) の名前と意味を答えなさい。

【名前】

【意味】

問 I 8 「夢の世界を」の指揮をする場合、上のア・イ・ウのうちどれが適切か答えなさい。なお、もしもどれも適切でない場合は「エ」と答えなさい。







## 「夢の世界を」定期テスト対策練習問題(解答)

- 問 | 芙龍明子(ふりゅうあきこ)
- 問2 橋本祥路(はしもとしょうじ)
- 問3~ 8分の6拍子
- 問4 ハ長調
- 問5 イ・キ・ク
- 問6 ア・落ち葉を踏んで
  - イ・銀杏を
  - ウ・タ日が
  - エ・思い出のあふれる
  - オ・語り合おう カ・小鳥の

  - キ・はるかな夕日を
  - ク・小川の
    - ケ・ぼくらを
- 問7 ア・ソプラノ イ・アルト
- 問8 男声



#### 問9 混声三部合唱

#### 問 I O 付点二分音符

### 問 | 付点四分音符

問 | 2 【名前】タイ

【意味】複数の音符を繋げてひとつの音符のように演奏する

【拍数】5拍分

【解説】この場合、タイがかかっている2つの音符を繋げてひとつの音符のように演奏することになり、付点四分音符の3拍分と、四分音符の2拍分の合わせて5拍分のばすことになる。

問 1 3 八分休符

問14 【名前】リタルダント

【意味】だんだん遅く

問 | 5 【名前】メゾフォルテ(メッツォフォルテ)【意味】やや強く

問 | 6 【名前】テヌート

【意味】音の長さを十分に保って

問 | 7 【名前】ア テンポ

【意味】もとの速さで

問 18 ア

【解説】「夢の世界を」は8分の6拍子の曲だが、テンポの速い曲のため、 付点四分音符を | 拍として2拍子のように指揮する。