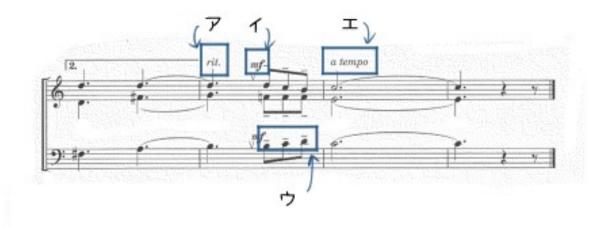

【意味】

問 I 5 イの音楽記号 (mf) の名前と意味を答えなさい。

ウの音楽記号(音符の上の - )の名前と意味を答えなさい。 問 1 6

【名前】

【意味】

問 | 7 工の音楽記号 (a tempo) の名前と意味を答えなさい。

【名前】

【意味】