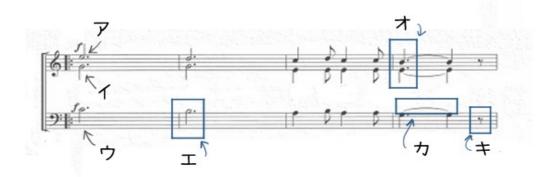

【ケ】

次の楽譜を見て問7~13に答えなさい。

問7 ア・イ・ウは各パートの旋律を表しているが、アとイそれぞれのパートを何と 呼ぶか答えなさい。

【ア】

問8 ウのパートは、女声と男声どちらか答えなさい。

問9 楽譜のように、各パートに分かれている部分の合唱形態を何というか答えなさい。

問 IO 工の音符の名前を答えなさい。

問 | | オの音符の名前を答えなさい。

問 I 2 カの記号の名前と意味を答えなさい。また、この場合、音を何拍分のばせばよいか答えなさい。

【名前】

【意味】

【拍数】

問 13 キの記号の名前を答えなさい。

次の楽譜を見て問 | 4~ | 7に答えなさい。

問 I 4 アの音楽記号 (rit.) の名前と意味を答えなさい。

【名前】