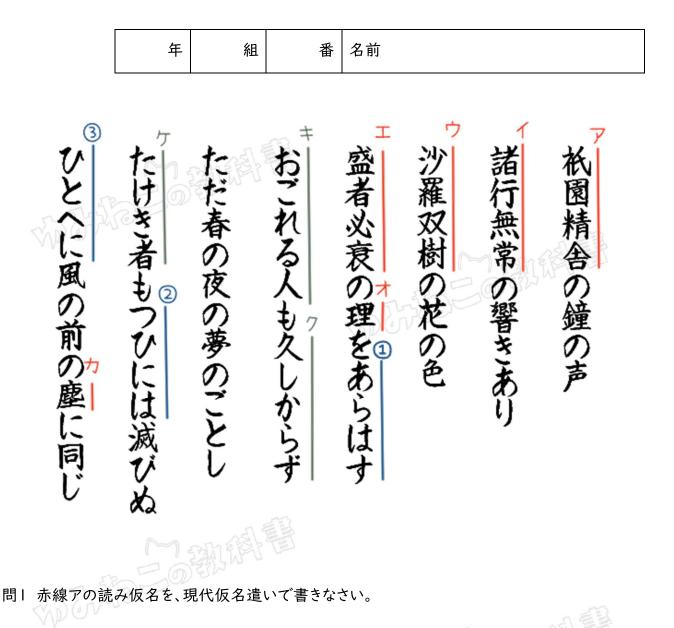

# 「平家物語」定期テスト対策練習問題

問2 赤線イの読み仮名を、現代仮名遣いで書きなさい。

問3 赤線ウの読み仮名を、現代仮名遣いで書きなさい。

問4 赤線エの読み仮名を、現代仮名遣いで書きなさい。

問5 赤線オの読み仮名を、現代仮名遣いで書きなさい。

問6赤線カの読み仮名を、現代仮名遣いで書きなさい。

問7 青線①を、現代仮名遣いで書き直しなさい。

問8 青線②を、現代仮名遣いで書き直しなさい。

問9 青線③を、現代仮名遣いで書き直しなさい。

問10 緑線【キ】~【ケ】の語句の意味として適切なものを、それぞれ次の中から選びなさい。

①:大きな財力を持ち、他人に分け与える人 ②:他の人に比べて抜き出た才能を持っている人 ③:武に強く勢いのある人 ④:めったにあることではない ⑤:長く続くものではない ⑥:権力を振りかざして威張る人 いたたここの教育書 ⑦:長い間見ることがなかった 【キ】

【ケ】

[2]

問11「諸行無常の響きあり」について、この文で省略されている助詞を答えなさい。

問12 この文章は、ある軍記物語の冒頭部分である。軍記物語の名前を漢字で答えなさい。

- 問13【①】「祇園精舎の鐘の声 諸行無常の響きあり」【②】「沙羅双樹の花の色 盛者必衰の 理をあらはす」について、どのような意味かを説明している次の中から、【①】、【②】それぞれ 最も適切なものを選びなさい。
  - ア:祇園精舎で鳴らされる鐘の音は、すべてのことが虚しいと考えさせるような悲しい音で ある。

イ:祇園精舎で鳴らされる鐘は、人の全ての行いは心ないものだと伝えているのである。

- ウ:祇園精舎で鳴らされる鐘の音が次第に小さくなる様は、全てのことが常ではないことと 同じだ。
- エ:祇園精舎の鐘の響きがもの悲しいように、世の中に起こることは悲しいことばかりである。 カ:沙羅双樹の花の燃えるような色は、その時代に栄える者の姿を思い起こさせる。
- キ:沙羅双樹の花が散るように、栄えた者も必ず滅びゆく運命なのだ。
- ク:かつて栄えた者も滅びゆき、その思いは沙羅双樹の花を白く染めあげる。
- ケ:沙羅双樹の花が散る様子を見ていると、栄えた者でも滅びてしまった原因を知ることがで きる。
- (2)
- 問14「ただ春の夜の夢のごとし」とは、どのような様子を表現しているか。次の中から選びOで 囲みなさい。

| ア:美しさ  |
|--------|
| イ:楽しさ  |
| ウ:はかなさ |
| エ:せつなさ |

© 2019- ゆみねこの教科書

問15 この文章に使われている表現技法を次の中から全て選びOで囲みなさい。

ア:対句法

- イ:倒置法
- ウ:反復法
- エ:体言止め

問16 平家物語が成立した時代を答えなさい。

問17 平家物語の説明として正しいものを、次の中から全て選びOで囲みなさい。

ア:平家物語は、平家が当時栄えていた源氏を滅ぼすまでを描いた軍記物語で

ある。

イ:平家物語は、琵琶法師によって記された。

ウ:平家物語は、平曲として民衆に親しまれ、広まった。

エ:平家物語の文章は、漢語を交えた独特のリズムと調子で作られている。

問18 平家物語で使われている調子を漢字3字で答えなさい。

問19 この文章の主題としてもっとも適切なものを次の中から選び〇で囲みなさい。

ア:武士の生き様 イ:時代の移り変わり ウ:人生のはかなさ エ:自然の厳しさ

問20「祇園精舎の鐘の声」の「鐘の声」と対句になっている部分を本文から書き抜いて答え なさい。