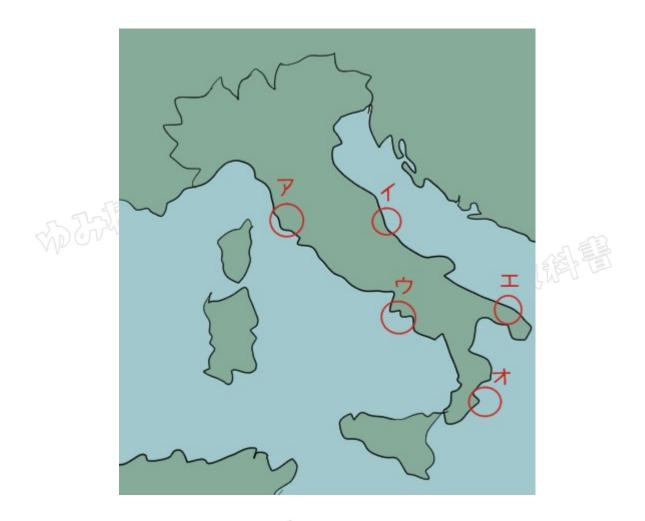

# 問 | 0 ナポリがある場所を次の地図上のア~オの中から選びなさい。

### 問 | ナポリ

問2 カンツォーネ

問3 8分の3拍子

問4 変口長調

#### 【解説】

アはフランス民謡。

ウはスイス民謡。

エはチェコ民謡。

【イ】光 問8 【ア】白き 【ウ】吹く

【工】そよ風 【オ】島へ 【カ】友よ 【キ】しろがねの 【ク】軽く 【ケ】海を

【コ】また

【意味】強調して 問9 ア:【名前】アクセント