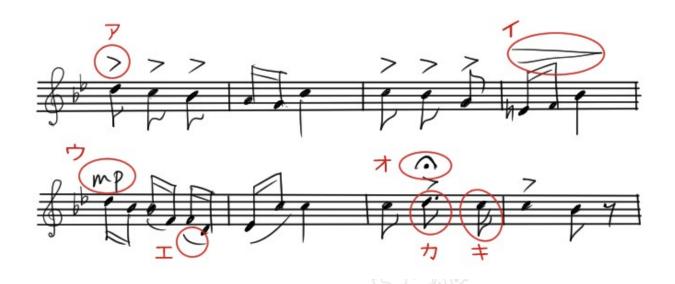

ア:【名前】 【意味】

イ:【名前】 【意味】

ウ:【名前】 【意味】

工:【名前】 【意味】

オ:【名前】 【意味】

カ:【名前】

キ:【名前】

#### 【解説】

アはフランス民謡。

ウはスイス民謡。

エはチェコ民謡。

【イ】光 問8 【ア】白き 【ウ】吹く

【工】そよ風 【オ】島へ 【カ】友よ 【キ】しろがねの 【ク】軽く 【ケ】海を

【コ】また

【意味】強調して 問9 ア:【名前】アクセント

イ:【名前】デクレッシェンド 【意味】だんだん弱く

ウ:【名前】メッゾピアノ(メッツォピアノ)

【意味】少し弱く エ:【名前】スラー

オ:【名前】フェルマータ 【意味】ほどよくのばして カ:【名前】付点八分音符(仕上のハカザ)

力:【名前】付点八分音符(付点8分音符)

キ:【名前】十六分音符(16分音符)

問10ウ