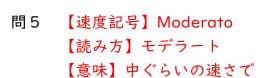

## 「帰れソレントへ」定期テスト対策練習問題

| 年 | 組 | 番 | 名前 |
|---|---|---|----|

問1 「帰れソレントへ」の作詞者をフルネームで答えなさい。

- 問2 「帰れソレントへ」の作曲者をフルネームで答えなさい。
- 問3 「帰れソレントへ」の拍子は、何分の何拍子か答えなさい。
- 問4 「帰れソレントへ」は、何調と何調の曲か答えなさい。
- 問5 「帰れソレントへ」の速度記号をアルファベット表記で答え、読み方と、その意味を 答えなさい。