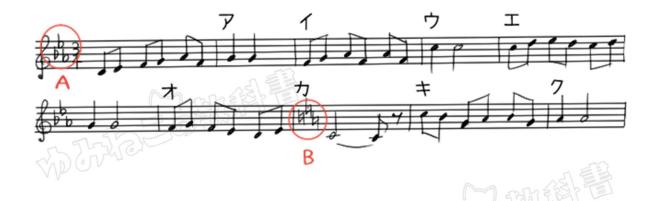

下の楽譜について、問11~12に答えなさい。

問11 上の楽譜は「帰れソレント」の一部である。AとBは、それぞれ何調を表すか答え なさい。

[A]

**[**B]

問|2 曲調が明るく変化するのはア〜クのどこか、答えなさい。

> 【解説】カの小節で、ハ短調からハ長調へ転調する。 ハ短調は暗く物悲しい雰囲気なのに対して、ハ長調は明るい雰囲気になって いる。