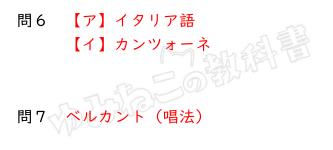

- 問6 「帰れソレントへ」の歌詞は(ア)何語で書かれているか、答えなさい。また、 (イ)そのような歌のことを何と呼ぶか答えなさい。
  - 【ア】
  - 【イ】

- 問7 「帰れソレントへ」は、「美しい歌唱」という意味のイタリアで代表的な発声法を 使って歌われるが、このような唱法を何というか答えなさい。
- 問8 「帰れソレントへ」は、同じ音を主音とする長調と短調の間で何度か曲の調が 変わるが、このような「同じ音を主音とする長調と、短調の関係」を何というか答え なさい。