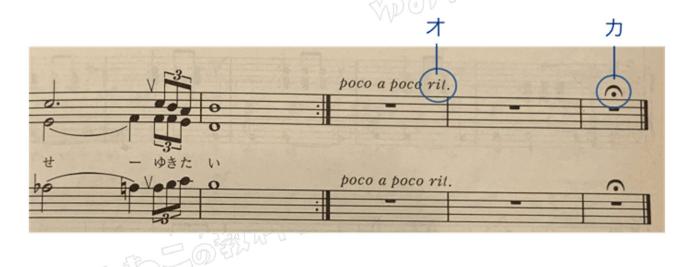

【読み方】

【意味】

問8 下の楽譜のオとカについて答えなさい。

① 記号オの読み方と意味を答えなさい。

【読み方】

【意味】「一つない。」

② 記号力の読み方と意味を答えなさい。

【読み方】

【意味】