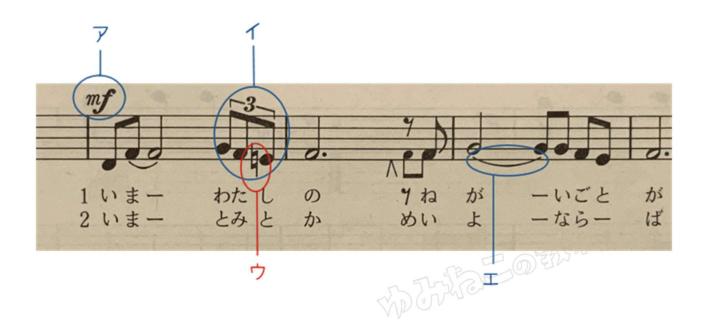

問7 下の楽譜のア~エについて次の問いに答えなさい。

()記号アの読み方と意味を答えなさい。

【読み方】

【意味】

- 2 イの音符は何と呼ばれるか答えなさい。
- イの音符の意味を「四分音符」という言葉を使って答えなさい。 3
- かるなるこの教育書 イの音符の長さは何音符と同じか答えなさい。 4
- **(5)** 記号ウの読み方を答えなさい。

- ⑥ 記号ウがついた音符は次のA~Cのうちどの音になるか、正しいものを○で囲みなさい。
  - $A \cdot \Xi$
  - B・半音下がったミ
  - C・半音上がったミ
- ⑦ 記号工の読み方と意味を答えなさい。

【読み方】

【意味】

問8 下の楽譜のオとカについて答えなさい。

① 記号オの読み方と意味を答えなさい。

【読み方】

【意味】「一つない。」

② 記号力の読み方と意味を答えなさい。

【読み方】