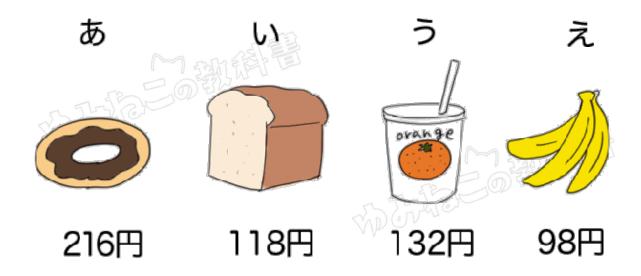

問8 それぞれの ねだんを ひらがなで こたえましょう。

(あ)(い)(う)

問9 200えんで かえる ものを すべて こたえましょう。

問 I O I O O えんで かえる ものを すべて こたえ ましょう。

問 I それぞれを、やすい じゅんばんに ならびかえ ましょう。

【お】 107

【あ】にひゃくにじゅうに【い】ひゃくはち 問 4

【う】ひゃくじゅう 【え】にひゃくきゅう

【お】ひゃくさんじゅうご

| 問 5 | 【あ】   20 | [い] 103 |
|-----|----------|---------|
|     | 【う】119   | 【え】 3   |
|     | 【お】   27 |         |

問7 103

問9 い・う・え

問IO え