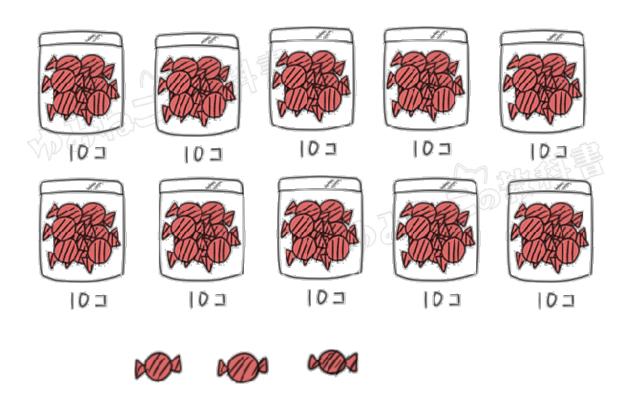

 【あ】
 【い】

 【う】
 【え】

 【お】
 【か】

 【き】
 【く】

 【け】
 【こ】

 【さ】
 【し】

問7 したの イラストの あめの かずを すうじで かきましょう。

つぎの しなものに ついて といに こたえましょう。

問8 それぞれの ねだんを ひらがなで こたえましょう。

(あ)(い)(う)

問9 200えんで かえる ものを すべて こたえましょう。

問 I O I O O えんで かえる ものを すべて こたえ ましょう。

問 I それぞれを、やすい じゅんばんに ならびかえ ましょう。