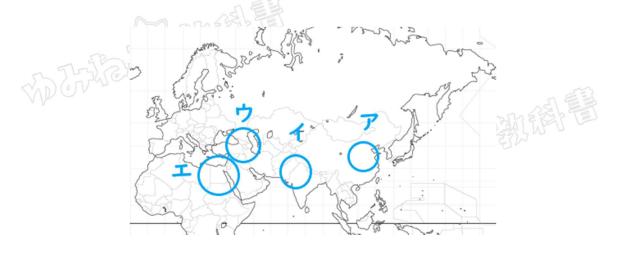

## 「古代文明(四大文明)」定期テスト対策練習問題まとめプリント

|  | 年 | 組  番 | 名前 |
|--|---|------|----|
|--|---|------|----|

下の地図のア〜エは、古代文明が起こった場所を表している。以下の問いに答えなさい。

- 問 | ア〜エの場所で栄えた古代文明の名前をそれぞれ答えなさい。
  - 【ア】
  - [1]
  - 【ウ】
  - (I)
- 問2 アの場所に文明がおこったもととなった大河の名前を2つ答えなさい。
- 問3 イの場所に文明がおこったもととなった大河の名前を答えなさい。

問4 ウの場所に文明がおこったもととなった大河の名前を2つ答えなさい。

問5 工の場所に文明がおこったもととなった大河の名前を答えなさい。

下の画像について問いに答えなさい。

画像:ア

画像:イ

問6 アは、イのような形をしていることから、何という文字と呼ばれているか答えな さい。

問7 アの文字が使われていた古代文明の名前を答えなさい。

下の画像について答えなさい。

# 「古代文明(四大文明)」 定期テスト対策練習問題まとめプリント(解答)

問 | ア:中国文明

イ:インダス文明

ウ:メソポタミア文明

エ:エジプト文明

問2 ・黄河

・長江

問3 インダス川