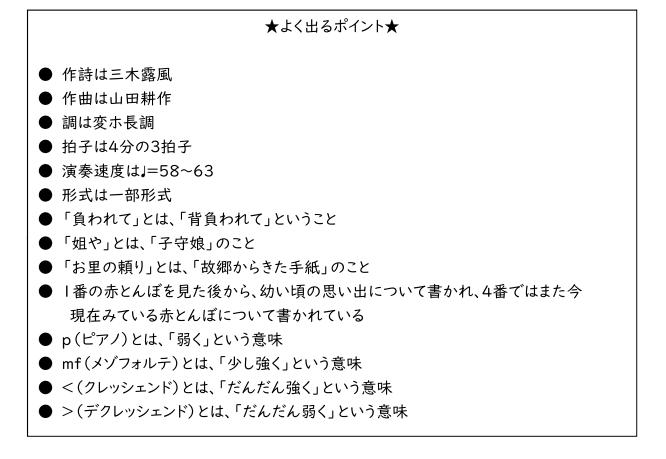

「赤とんぼ」は、作詞者の三木露風がまだ幼いころに、自分の家に働きに来ていた子守娘 におんぶされて赤とんぼを見たときのことを思い出して作ったものだよ。

#### 「赤とんぼ」に登場する言葉の意味

赤とんぼの歌詞には、今ではあまり使わない言葉があるよ。 それぞれがどういう意味か理解しておこう!

「負われて見た」

負われてというのは、「背負われて」ということ。つまり、おんぶされていたということ だね。

「姐や」

ねえやといっても、お姉さんのことではないよ。

昔は、あまり裕福ではないおうちの女の子は、よそのおうちに子守のお手伝いとして働き に出ることがあったんだ。

そうやって子守をする女の子のことを、姐やと呼ぶんだ。

「お里のたより」

「お里」というのは、ふるさとのこと。「たより」は手紙のこと。

ここでは、子守をするために働きに出てきた女の子のふるさとのことを言っているんだ よ。作詞をした三木露風の説明によると、

「姐やは大きくなって、里に帰り、しばらく手紙をくれていたが、 1 5歳で嫁に行ってし まったので姐やからの手紙も来なくなった」ということだと考えられるよ(色んな説があ るよ)。

「赤とんぼ」で使われている音楽記号について

Ρ

読み方:ピアノ 意味:弱く

mf

読み方:メッツォフォルテ(メゾフォルテ) 意味:少し強く

< 読み方:クレッシェンド 意味:だんだん強く

> 読み方:デクレッシェンド 意味:だんだん弱く

「赤とんぼ」の過去と現在について

「赤とんぼ」は、一部形式の曲だね。

ー部形式というのは、8小節の大きな曲のまとまりがIつしかないもののこと。 Aメロ・Bメロというとピンとくるかな? 一部形式は、Aメロしかないということだね。

「タやけ小やけの赤とんぼ」で4小節あって、 「負われて見たのはいつの日か」で4小節。

これで8小節の大きなカタマリになっているよ

「赤とんぼ」の調について

「赤とんぼ」は、変ホ長調の曲。

変ホ長調というのは、主音(音階の中心となる、第一音のこと)がトミということ。 bミ ファ ソ bラ bシ ド レ bミ という音階になるということだね。 bは ミとラとシの3つにつくよ。

# 「赤とんぼ」の拍子について

「赤とんぼ」は4分の3拍子の曲。

W Cole Cole Cole これは、1小節の中に「四分音符」が3つ分入るという意味だね。

「赤とんぼ」の速度記号について

「赤とんぼ」の速度記号は 」=58~63。 これは、赤とんぼを演奏(歌う)時は、四分音符が一分間に58個から63個入るような スピードで演奏(歌う)してね。という意味。