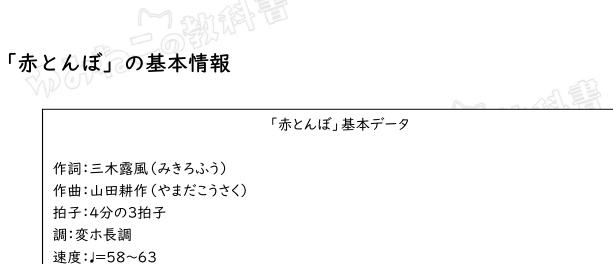

「赤とんぼ」は、作詞者の三木露風がまだ幼いころに、自分の家に働きに来ていた子守娘 におんぶされて赤とんぼを見たときのことを思い出して作ったものだよ。

「赤とんぼ」は、一部形式の曲だね。

ー部形式というのは、8小節の大きな曲のまとまりがIつしかないもののこと。 Aメロ・Bメロというとピンとくるかな? 一部形式は、Aメロしかないということだね。

「タやけ小やけの赤とんぼ」で4小節あって、 「負われて見たのはいつの日か」で4小節。

これで8小節の大きなカタマリになっているよ

「赤とんぼ」の調について

「赤とんぼ」は、変ホ長調の曲。

変ホ長調というのは、主音(音階の中心となる、第一音のこと)がトミということ。 bミ ファ ソ bラ bシ ド レ bミ という音階になるということだね。 bは ミとラとシの3つにつくよ。

# 「赤とんぼ」の拍子について

「赤とんぼ」は4分の3拍子の曲。

W Cole Cole Cole これは、1小節の中に「四分音符」が3つ分入るという意味だね。

「赤とんぼ」の速度記号について

「赤とんぼ」の速度記号は 」=58~63。 これは、赤とんぼを演奏(歌う)時は、四分音符が一分間に58個から63個入るような スピードで演奏(歌う)してね。という意味。