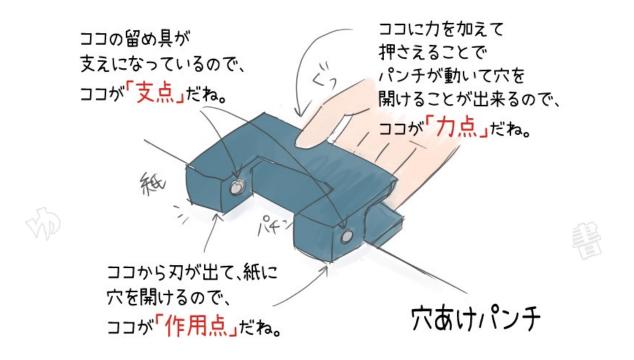

# 身の回りのてこを利用した道具一覧表 (力点・支点・作用点まとめ)

# てこを利用した道具

「支点」が力点と作用点の間にある道具たち

「支点」が間にある道具の特徴

力点を支点から離れたところにすることができるので、小さな力を大きな力 に変えることができる。

はさみの力点・支点・作用点







## ペンチの力点・支点・作用点



# クリップの力点・支点・作用点







#### 釘抜きの力点・支点・作用点



# プルタブの力点・支点・作用点







#### スコップの力点・支点・作用点



### 缶切りの力点・支点・作用点







# てこを利用した道具 「力点」が支点と作用点の間にある道具たち

「力点」が間にある道具の特徴

カ点と支点が近くにあるので、作用点に働く力よりも大きな力を力点に加えることが必要になる。なので、細かい作業ができるようになる。

## ピンセットの力点・支点・作用点







#### ホッチキスの力点・支点・作用点



#### 糸切りばさみの力点・支点・作用点







#### 箸の力点・支点・作用点











# てこを利用した道具 「作用点」が支点と力点の間にある道具たち

「作用点」が間にある道具の特徴

作用点と支点を近くすることができるので、作用点に大きな力が働くように することができる。

せんぬきの力点・支点・作用点







#### 空き缶つぶし器の力点・支点・作用点



#### くるみ割りの力点・支点・作用点







#### 穴あけパンチの力点・支点・作用点



#### 卓上カッターの力点・支点・作用点







### てこを利用した道具 輪軸りんじくのはたらきをつかった道具たち

輪軸をつかった道具の特徴

輪軸とは、てこの一種。

大きな半径をもつ輪の中心部分に、小さな半径をもつ軸を固定して、同時に回転するようにしている。小さな力を力点(輪)に加えることで、作用点 (輪・軸)に大きな力が働くようにすることができる。

#### 蛇口の力点・支点・作用点