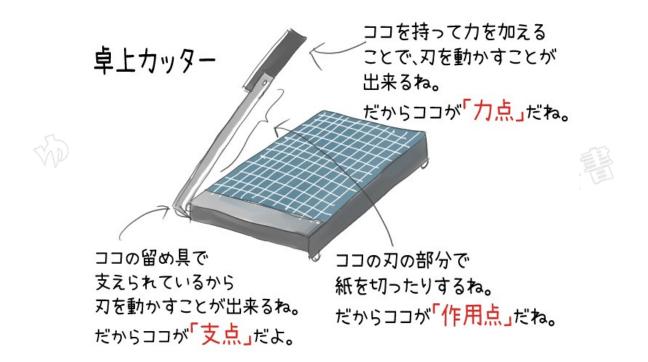

# 身の回りのてこを利用した道具一覧表 (力点・支点・作用点まとめ)

# てこを利用した道具

「支点」が力点と作用点の間にある道具たち

「支点」が間にある道具の特徴

力点を支点から離れたところにすることができるので、小さな力を大きな力 に変えることができる。

はさみの力点・支点・作用点







## ペンチの力点・支点・作用点



# クリップの力点・支点・作用点







#### 釘抜きの力点・支点・作用点



# プルタブの力点・支点・作用点







#### スコップの力点・支点・作用点



### 缶切りの力点・支点・作用点







# てこを利用した道具 「力点」が支点と作用点の間にある道具たち

「力点」が間にある道具の特徴

カ点と支点が近くにあるので、作用点に働く力よりも大きな力を力点に加えることが必要になる。なので、細かい作業ができるようになる。

## ピンセットの力点・支点・作用点







#### ホッチキスの力点・支点・作用点



#### 糸切りばさみの力点・支点・作用点







#### 箸の力点・支点・作用点











# てこを利用した道具 「作用点」が支点と力点の間にある道具たち

「作用点」が間にある道具の特徴

作用点と支点を近くすることができるので、作用点に大きな力が働くように することができる。

せんぬきの力点・支点・作用点







#### 空き缶つぶし器の力点・支点・作用点



#### くるみ割りの力点・支点・作用点







#### 穴あけパンチの力点・支点・作用点



#### 卓上カッターの力点・支点・作用点







### てこを利用した道具 輪軸りんじくのはたらきをつかった道具たち

輪軸をつかった道具の特徴

輪軸とは、てこの一種。

大きな半径をもつ輪の中心部分に、小さな半径をもつ軸を固定して、同時に回転するようにしている。小さな力を力点(輪)に加えることで、作用点 (輪・軸)に大きな力が働くようにすることができる。

#### 蛇口の力点・支点・作用点