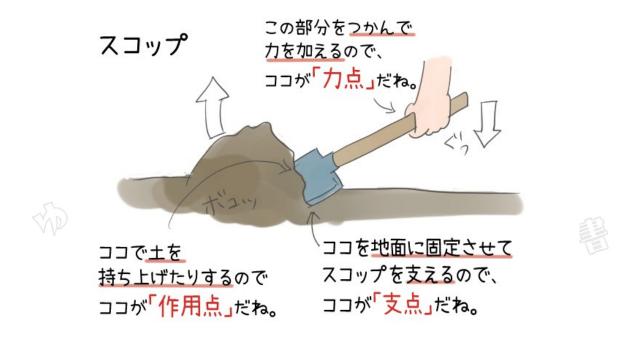

# 身の回りのてこを利用した道具一覧表 (力点・支点・作用点まとめ)

# てこを利用した道具

「支点」が力点と作用点の間にある道具たち

「支点」が間にある道具の特徴

力点を支点から離れたところにすることができるので、小さな力を大きな力 に変えることができる。

はさみの力点・支点・作用点







## ペンチの力点・支点・作用点



# クリップの力点・支点・作用点







#### 釘抜きの力点・支点・作用点



# プルタブの力点・支点・作用点







#### スコップの力点・支点・作用点



### 缶切りの力点・支点・作用点







# てこを利用した道具 「力点」が支点と作用点の間にある道具たち

「力点」が間にある道具の特徴

カ点と支点が近くにあるので、作用点に働く力よりも大きな力を力点に加えることが必要になる。なので、細かい作業ができるようになる。

## ピンセットの力点・支点・作用点







#### ホッチキスの力点・支点・作用点



#### 糸切りばさみの力点・支点・作用点







#### 箸の力点・支点・作用点











# てこを利用した道具 「作用点」が支点と力点の間にある道具たち

「作用点」が間にある道具の特徴

作用点と支点を近くすることができるので、作用点に大きな力が働くように することができる。

せんぬきの力点・支点・作用点







#### 空き缶つぶし器の力点・支点・作用点



#### くるみ割りの力点・支点・作用点







#### 穴あけパンチの力点・支点・作用点



#### 卓上カッターの力点・支点・作用点







### てこを利用した道具 輪軸りんじくのはたらきをつかった道具たち

輪軸をつかった道具の特徴

輪軸とは、てこの一種。

大きな半径をもつ輪の中心部分に、小さな半径をもつ軸を固定して、同時に回転するようにしている。小さな力を力点(輪)に加えることで、作用点 (輪・軸)に大きな力が働くようにすることができる。

#### 蛇口の力点・支点・作用点