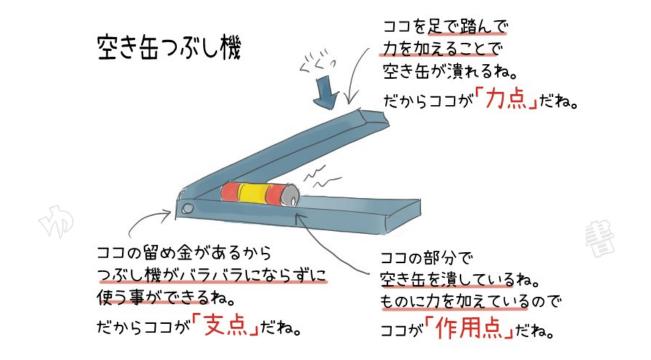

# 身の回りのてこを利用した道具一覧表 (力点・支点・作用点まとめ)

# てこを利用した道具

「支点」が力点と作用点の間にある道具たち

「支点」が間にある道具の特徴

力点を支点から離れたところにすることができるので、小さな力を大きな力 に変えることができる。

はさみの力点・支点・作用点







## ペンチの力点・支点・作用点



# クリップの力点・支点・作用点







#### 釘抜きの力点・支点・作用点



# プルタブの力点・支点・作用点







#### スコップの力点・支点・作用点



### 缶切りの力点・支点・作用点







# てこを利用した道具 「力点」が支点と作用点の間にある道具たち

「力点」が間にある道具の特徴

カ点と支点が近くにあるので、作用点に働く力よりも大きな力を力点に加えることが必要になる。なので、細かい作業ができるようになる。

## ピンセットの力点・支点・作用点







#### ホッチキスの力点・支点・作用点



#### 糸切りばさみの力点・支点・作用点







#### 箸の力点・支点・作用点











# てこを利用した道具 「作用点」が支点と力点の間にある道具たち

「作用点」が間にある道具の特徴

作用点と支点を近くすることができるので、作用点に大きな力が働くように することができる。

せんぬきの力点・支点・作用点







#### 空き缶つぶし器の力点・支点・作用点



#### くるみ割りの力点・支点・作用点







#### 穴あけパンチの力点・支点・作用点



#### 卓上カッターの力点・支点・作用点







### てこを利用した道具 輪軸りんじくのはたらきをつかった道具たち

輪軸をつかった道具の特徴

輪軸とは、てこの一種。

大きな半径をもつ輪の中心部分に、小さな半径をもつ軸を固定して、同時に回転するようにしている。小さな力を力点(輪)に加えることで、作用点 (輪・軸)に大きな力が働くようにすることができる。

#### 蛇口の力点・支点・作用点