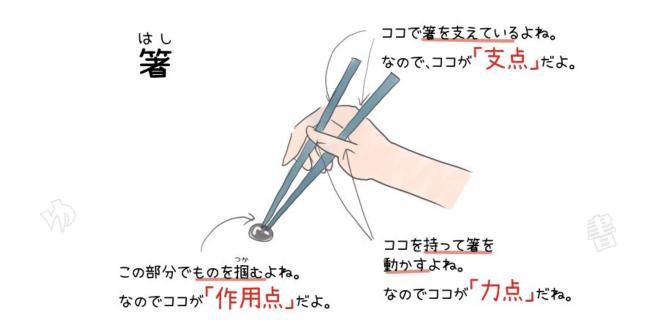

# 身の回りのてこを利用した道具一覧表 (力点・支点・作用点まとめ)

# てこを利用した道具

「支点」が力点と作用点の間にある道具たち

「支点」が間にある道具の特徴

力点を支点から離れたところにすることができるので、小さな力を大きな力 に変えることができる。

はさみの力点・支点・作用点







## ペンチの力点・支点・作用点



# クリップの力点・支点・作用点







#### 釘抜きの力点・支点・作用点



# プルタブの力点・支点・作用点







#### スコップの力点・支点・作用点



### 缶切りの力点・支点・作用点







# てこを利用した道具 「力点」が支点と作用点の間にある道具たち

「力点」が間にある道具の特徴

カ点と支点が近くにあるので、作用点に働く力よりも大きな力を力点に加えることが必要になる。なので、細かい作業ができるようになる。

## ピンセットの力点・支点・作用点







#### ホッチキスの力点・支点・作用点



#### 糸切りばさみの力点・支点・作用点







#### 箸の力点・支点・作用点











# てこを利用した道具 「作用点」が支点と力点の間にある道具たち

「作用点」が間にある道具の特徴

作用点と支点を近くすることができるので、作用点に大きな力が働くように することができる。

せんぬきの力点・支点・作用点







#### 空き缶つぶし器の力点・支点・作用点



#### くるみ割りの力点・支点・作用点







#### 穴あけパンチの力点・支点・作用点



#### 卓上カッターの力点・支点・作用点







### てこを利用した道具 輪軸りんじくのはたらきをつかった道具たち

輪軸をつかった道具の特徴

輪軸とは、てこの一種。

大きな半径をもつ輪の中心部分に、小さな半径をもつ軸を固定して、同時に回転するようにしている。小さな力を力点(輪)に加えることで、作用点 (輪・軸)に大きな力が働くようにすることができる。

#### 蛇口の力点・支点・作用点