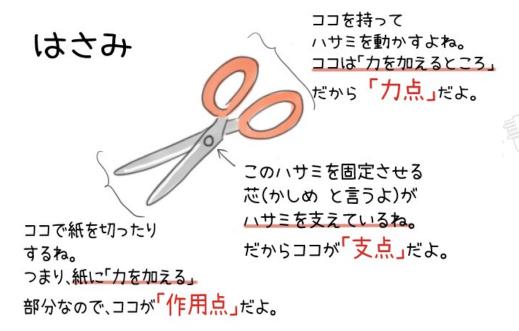

# てこを利用した道具

「支点」が力点と作用点の間にある道具たち

「支点」が間にある道具の特徴

力点を支点から離れたところにすることができるので、小さな力を大きな力 に変えることができる。

はさみの力点・支点・作用点