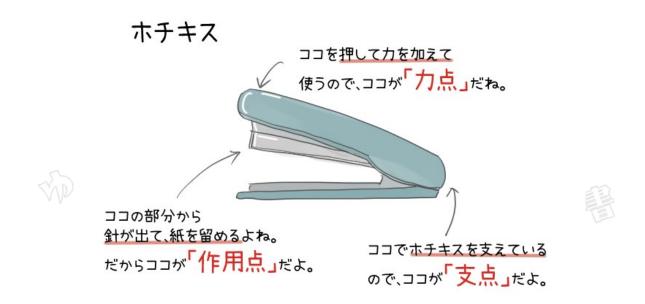

# 身の回りのてこを利用した道具一覧表 (力点・支点・作用点まとめ)

# てこを利用した道具

「支点」が力点と作用点の間にある道具たち

「支点」が間にある道具の特徴

力点を支点から離れたところにすることができるので、小さな力を大きな力 に変えることができる。

はさみの力点・支点・作用点







## ペンチの力点・支点・作用点



# クリップの力点・支点・作用点







#### 釘抜きの力点・支点・作用点



# プルタブの力点・支点・作用点







#### スコップの力点・支点・作用点



### 缶切りの力点・支点・作用点







# てこを利用した道具 「力点」が支点と作用点の間にある道具たち

「力点」が間にある道具の特徴

カ点と支点が近くにあるので、作用点に働く力よりも大きな力を力点に加えることが必要になる。なので、細かい作業ができるようになる。

## ピンセットの力点・支点・作用点







#### ホッチキスの力点・支点・作用点



#### 糸切りばさみの力点・支点・作用点







#### 箸の力点・支点・作用点











# てこを利用した道具 「作用点」が支点と力点の間にある道具たち

「作用点」が間にある道具の特徴

作用点と支点を近くすることができるので、作用点に大きな力が働くように することができる。

せんぬきの力点・支点・作用点







#### 空き缶つぶし器の力点・支点・作用点



#### くるみ割りの力点・支点・作用点







#### 穴あけパンチの力点・支点・作用点



#### 卓上カッターの力点・支点・作用点







### てこを利用した道具 輪軸りんじくのはたらきをつかった道具たち

輪軸をつかった道具の特徴

輪軸とは、てこの一種。

大きな半径をもつ輪の中心部分に、小さな半径をもつ軸を固定して、同時に回転するようにしている。小さな力を力点(輪)に加えることで、作用点 (輪・軸)に大きな力が働くようにすることができる。

#### 蛇口の力点・支点・作用点