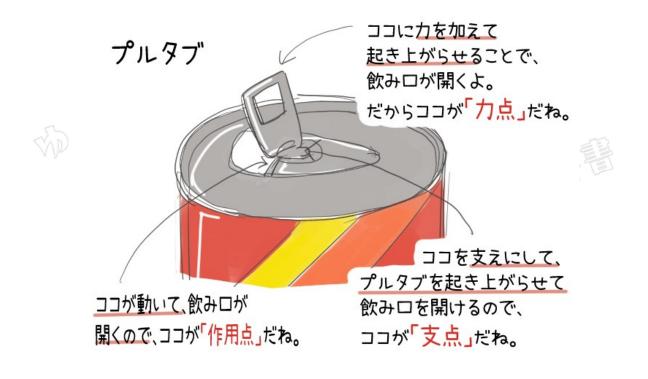

# 身の回りのてこを利用した道具一覧表 (力点・支点・作用点まとめ)

# てこを利用した道具

「支点」が力点と作用点の間にある道具たち

「支点」が間にある道具の特徴

力点を支点から離れたところにすることができるので、小さな力を大きな力 に変えることができる。

はさみの力点・支点・作用点







## ペンチの力点・支点・作用点



# クリップの力点・支点・作用点







#### 釘抜きの力点・支点・作用点



# プルタブの力点・支点・作用点







#### スコップの力点・支点・作用点



### 缶切りの力点・支点・作用点







# てこを利用した道具 「力点」が支点と作用点の間にある道具たち

「力点」が間にある道具の特徴

カ点と支点が近くにあるので、作用点に働く力よりも大きな力を力点に加えることが必要になる。なので、細かい作業ができるようになる。

## ピンセットの力点・支点・作用点







#### ホッチキスの力点・支点・作用点



#### 糸切りばさみの力点・支点・作用点







#### 箸の力点・支点・作用点











# てこを利用した道具 「作用点」が支点と力点の間にある道具たち

「作用点」が間にある道具の特徴

作用点と支点を近くすることができるので、作用点に大きな力が働くように することができる。

せんぬきの力点・支点・作用点







#### 空き缶つぶし器の力点・支点・作用点



#### くるみ割りの力点・支点・作用点







#### 穴あけパンチの力点・支点・作用点



#### 卓上カッターの力点・支点・作用点







### てこを利用した道具 輪軸りんじくのはたらきをつかった道具たち

輪軸をつかった道具の特徴

輪軸とは、てこの一種。

大きな半径をもつ輪の中心部分に、小さな半径をもつ軸を固定して、同時に回転するようにしている。小さな力を力点(輪)に加えることで、作用点 (輪・軸)に大きな力が働くようにすることができる。

#### 蛇口の力点・支点・作用点