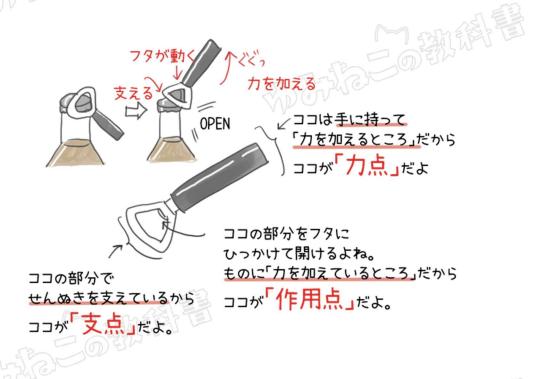

# てこを利用した道具 「作用点」が支点と力点の間にある道具たち

「作用点」が間にある道具の特徴

作用点と支点を近くすることができるので、作用点に大きな力が働くように することができる。

せんぬきの力点・支点・作用点