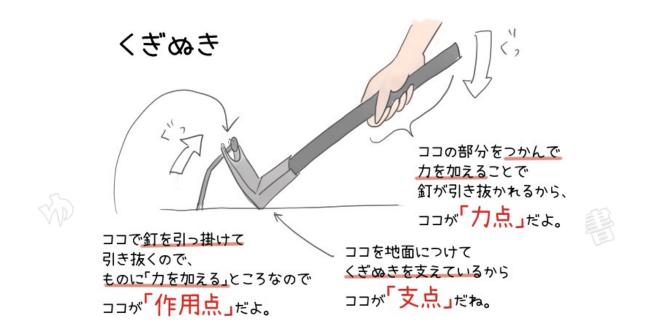

# 身の回りのてこを利用した道具一覧表 (力点・支点・作用点まとめ)

# てこを利用した道具

「支点」が力点と作用点の間にある道具たち

「支点」が間にある道具の特徴

力点を支点から離れたところにすることができるので、小さな力を大きな力 に変えることができる。

はさみの力点・支点・作用点







## ペンチの力点・支点・作用点



# クリップの力点・支点・作用点







#### 釘抜きの力点・支点・作用点



# プルタブの力点・支点・作用点







#### スコップの力点・支点・作用点



### 缶切りの力点・支点・作用点







# てこを利用した道具 「力点」が支点と作用点の間にある道具たち

「力点」が間にある道具の特徴

カ点と支点が近くにあるので、作用点に働く力よりも大きな力を力点に加えることが必要になる。なので、細かい作業ができるようになる。

## ピンセットの力点・支点・作用点







#### ホッチキスの力点・支点・作用点



#### 糸切りばさみの力点・支点・作用点







#### 箸の力点・支点・作用点











# てこを利用した道具 「作用点」が支点と力点の間にある道具たち

「作用点」が間にある道具の特徴

作用点と支点を近くすることができるので、作用点に大きな力が働くように することができる。

せんぬきの力点・支点・作用点







#### 空き缶つぶし器の力点・支点・作用点



#### くるみ割りの力点・支点・作用点







#### 穴あけパンチの力点・支点・作用点



#### 卓上カッターの力点・支点・作用点







### てこを利用した道具 輪軸りんじくのはたらきをつかった道具たち

輪軸をつかった道具の特徴

輪軸とは、てこの一種。

大きな半径をもつ輪の中心部分に、小さな半径をもつ軸を固定して、同時に回転するようにしている。小さな力を力点(輪)に加えることで、作用点 (輪・軸)に大きな力が働くようにすることができる。

#### 蛇口の力点・支点・作用点