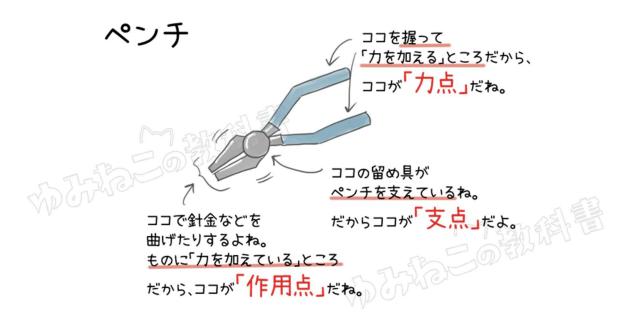

# 身の回りのてこを利用した道具一覧表 (力点・支点・作用点まとめ)

# てこを利用した道具

「支点」が力点と作用点の間にある道具たち

「支点」が間にある道具の特徴

力点を支点から離れたところにすることができるので、小さな力を大きな力 に変えることができる。

はさみの力点・支点・作用点







## ペンチの力点・支点・作用点



# クリップの力点・支点・作用点







#### 釘抜きの力点・支点・作用点



# プルタブの力点・支点・作用点







#### スコップの力点・支点・作用点



### 缶切りの力点・支点・作用点







# てこを利用した道具 「力点」が支点と作用点の間にある道具たち

「力点」が間にある道具の特徴

カ点と支点が近くにあるので、作用点に働く力よりも大きな力を力点に加えることが必要になる。なので、細かい作業ができるようになる。

## ピンセットの力点・支点・作用点







#### ホッチキスの力点・支点・作用点



#### 糸切りばさみの力点・支点・作用点







#### 箸の力点・支点・作用点











# てこを利用した道具 「作用点」が支点と力点の間にある道具たち

「作用点」が間にある道具の特徴

作用点と支点を近くすることができるので、作用点に大きな力が働くように することができる。

せんぬきの力点・支点・作用点







#### 空き缶つぶし器の力点・支点・作用点



#### くるみ割りの力点・支点・作用点







#### 穴あけパンチの力点・支点・作用点



#### 卓上カッターの力点・支点・作用点







### てこを利用した道具 輪軸りんじくのはたらきをつかった道具たち

輪軸をつかった道具の特徴

輪軸とは、てこの一種。

大きな半径をもつ輪の中心部分に、小さな半径をもつ軸を固定して、同時に回転するようにしている。小さな力を力点(輪)に加えることで、作用点 (輪・軸)に大きな力が働くようにすることができる。

#### 蛇口の力点・支点・作用点