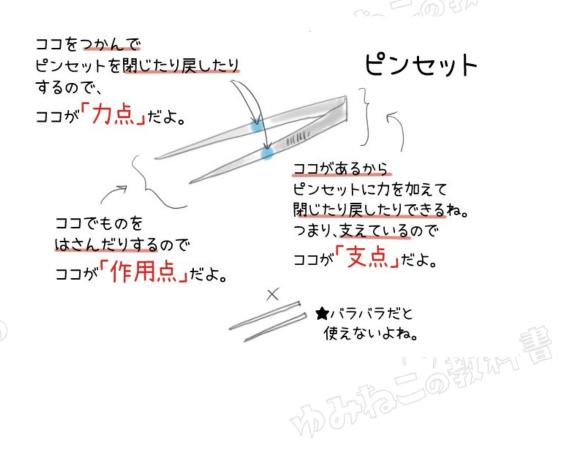

# 身の回りのてこを利用した道具一覧表 (力点・支点・作用点まとめ)

# てこを利用した道具

「支点」が力点と作用点の間にある道具たち

「支点」が間にある道具の特徴

力点を支点から離れたところにすることができるので、小さな力を大きな力 に変えることができる。

はさみの力点・支点・作用点







## ペンチの力点・支点・作用点



# クリップの力点・支点・作用点







#### 釘抜きの力点・支点・作用点



# プルタブの力点・支点・作用点







#### スコップの力点・支点・作用点



### 缶切りの力点・支点・作用点







# てこを利用した道具 「力点」が支点と作用点の間にある道具たち

「力点」が間にある道具の特徴

カ点と支点が近くにあるので、作用点に働く力よりも大きな力を力点に加えることが必要になる。なので、細かい作業ができるようになる。

## ピンセットの力点・支点・作用点







#### ホッチキスの力点・支点・作用点



#### 糸切りばさみの力点・支点・作用点







#### 箸の力点・支点・作用点











# てこを利用した道具 「作用点」が支点と力点の間にある道具たち

「作用点」が間にある道具の特徴

作用点と支点を近くすることができるので、作用点に大きな力が働くように することができる。

せんぬきの力点・支点・作用点







#### 空き缶つぶし器の力点・支点・作用点



#### くるみ割りの力点・支点・作用点







#### 穴あけパンチの力点・支点・作用点



#### 卓上カッターの力点・支点・作用点







### てこを利用した道具 輪軸りんじくのはたらきをつかった道具たち

輪軸をつかった道具の特徴

輪軸とは、てこの一種。

大きな半径をもつ輪の中心部分に、小さな半径をもつ軸を固定して、同時に回転するようにしている。小さな力を力点(輪)に加えることで、作用点 (輪・軸)に大きな力が働くようにすることができる。

#### 蛇口の力点・支点・作用点