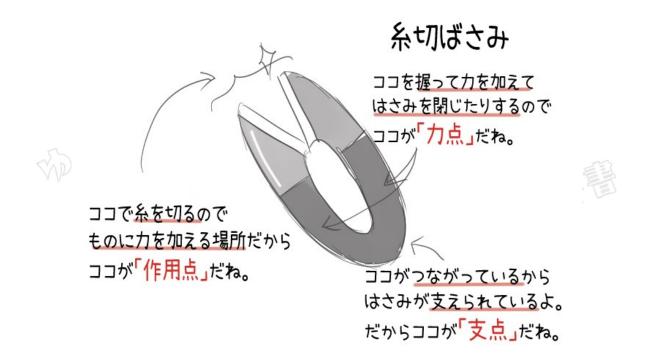

# 身の回りのてこを利用した道具一覧表 (力点・支点・作用点まとめ)

# てこを利用した道具

「支点」が力点と作用点の間にある道具たち

「支点」が間にある道具の特徴

力点を支点から離れたところにすることができるので、小さな力を大きな力 に変えることができる。

はさみの力点・支点・作用点







## ペンチの力点・支点・作用点



# クリップの力点・支点・作用点







#### 釘抜きの力点・支点・作用点



# プルタブの力点・支点・作用点







#### スコップの力点・支点・作用点



### 缶切りの力点・支点・作用点







# てこを利用した道具 「力点」が支点と作用点の間にある道具たち

「力点」が間にある道具の特徴

カ点と支点が近くにあるので、作用点に働く力よりも大きな力を力点に加えることが必要になる。なので、細かい作業ができるようになる。

## ピンセットの力点・支点・作用点







#### ホッチキスの力点・支点・作用点



#### 糸切りばさみの力点・支点・作用点







#### 箸の力点・支点・作用点











# てこを利用した道具 「作用点」が支点と力点の間にある道具たち

「作用点」が間にある道具の特徴

作用点と支点を近くすることができるので、作用点に大きな力が働くように することができる。

せんぬきの力点・支点・作用点







#### 空き缶つぶし器の力点・支点・作用点



#### くるみ割りの力点・支点・作用点







#### 穴あけパンチの力点・支点・作用点



#### 卓上カッターの力点・支点・作用点







### てこを利用した道具 輪軸りんじくのはたらきをつかった道具たち

輪軸をつかった道具の特徴

輪軸とは、てこの一種。

大きな半径をもつ輪の中心部分に、小さな半径をもつ軸を固定して、同時に回転するようにしている。小さな力を力点(輪)に加えることで、作用点 (輪・軸)に大きな力が働くようにすることができる。

#### 蛇口の力点・支点・作用点