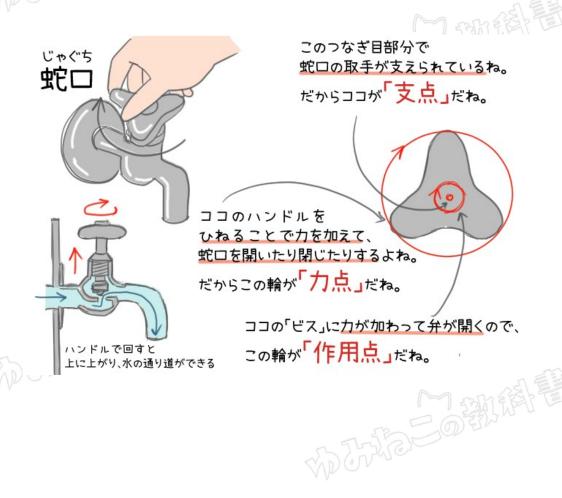

### てこを利用した道具 輪軸りんじくのはたらきをつかった道具たち

輪軸をつかった道具の特徴

輪軸とは、てこの一種。

大きな半径をもつ輪の中心部分に、小さな半径をもつ軸を固定して、同時に回転するようにしている。小さな力を力点(輪)に加えることで、作用点 (輪・軸)に大きな力が働くようにすることができる。

#### 蛇口の力点・支点・作用点