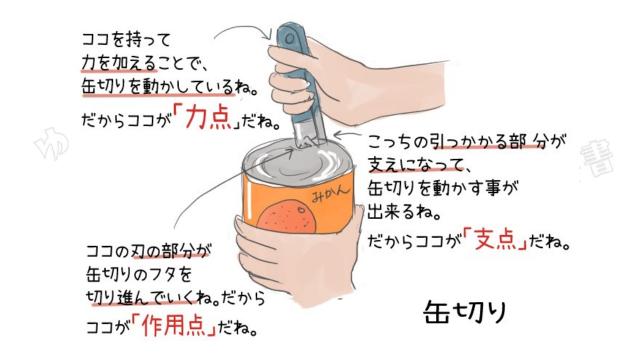

# 身の回りのてこを利用した道具一覧表 (力点・支点・作用点まとめ)

# てこを利用した道具

「支点」が力点と作用点の間にある道具たち

「支点」が間にある道具の特徴

力点を支点から離れたところにすることができるので、小さな力を大きな力 に変えることができる。

はさみの力点・支点・作用点







## ペンチの力点・支点・作用点



# クリップの力点・支点・作用点







#### 釘抜きの力点・支点・作用点



# プルタブの力点・支点・作用点







#### スコップの力点・支点・作用点



### 缶切りの力点・支点・作用点







# てこを利用した道具 「力点」が支点と作用点の間にある道具たち

「力点」が間にある道具の特徴

カ点と支点が近くにあるので、作用点に働く力よりも大きな力を力点に加えることが必要になる。なので、細かい作業ができるようになる。

## ピンセットの力点・支点・作用点







#### ホッチキスの力点・支点・作用点



#### 糸切りばさみの力点・支点・作用点







#### 箸の力点・支点・作用点











# てこを利用した道具 「作用点」が支点と力点の間にある道具たち

「作用点」が間にある道具の特徴

作用点と支点を近くすることができるので、作用点に大きな力が働くように することができる。

せんぬきの力点・支点・作用点







#### 空き缶つぶし器の力点・支点・作用点



#### くるみ割りの力点・支点・作用点







#### 穴あけパンチの力点・支点・作用点



#### 卓上カッターの力点・支点・作用点







### てこを利用した道具 輪軸りんじくのはたらきをつかった道具たち

輪軸をつかった道具の特徴

輪軸とは、てこの一種。

大きな半径をもつ輪の中心部分に、小さな半径をもつ軸を固定して、同時に回転するようにしている。小さな力を力点(輪)に加えることで、作用点 (輪・軸)に大きな力が働くようにすることができる。

#### 蛇口の力点・支点・作用点