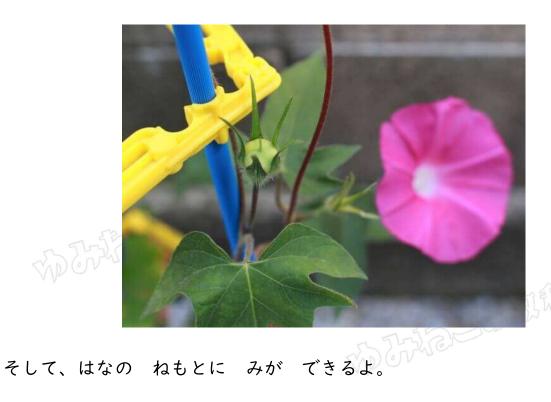

## 朝顔(あさがお)の みを かんさつしよう

あさがおの はなは さきおわると しぼむよ。

「〇月×日 はなが しぼみました」

「〇月×日 はなの ねもとに みが できました」と かいてみても よ いね。

あさがおの みは さいしょは みどりいろだよ。

だんだん ちゃいろに なって、乾燥(かんそう)して いくよ。 乾燥とは、からからに かわいていくこと。

「〇月×日 みが ちゃいろに なりました」と かいてみると よいね。