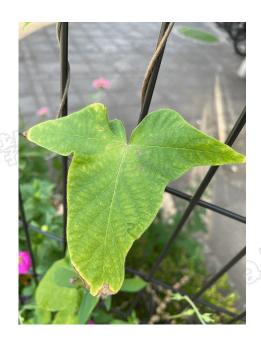

## あさがおの はっぱは どんな かたちかな?

あさがおの 本葉(ほんよう)は ふたばとは かたちが ちがうね。 3つの ほうこうに わかれていて、さきのほうが とがっている かたち だね。

「あっかんべーを しているみたい」
「みみの たれた いぬみたい」
きみは どんな かたちを おもうかべたかな?

「あさがおの はっぱは ○○のような かたちでした」と かいてみても いいね。

はっぱは どんどん でてくるよ。