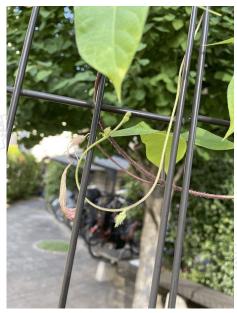

#### 朝顔(あさがお)の つるを かんさつしよう

あさがおの つるは 「支柱(しちゅう)」や さくに からまっている ね。

これは、あさがおは どんどん のびて せいちょうする しょくぶつなの で、からだを ささえるために まきついているんだ。

つるの さきのほうは やわらかくて、かぜなどに ゆれたときに、たまた ま さわったものに まきついたりするよ。

## あさがおの つるが まきつく ほうこうを みてみよう

あさがおの つるが まきつく ほうこうは きまっているんだ。 うえから みてみると わかるよ。

つるは、かならず ひだりむきに まきついて いるんだ。 とけいで かんがえると、 | 2 じから | | じ・ | 0 じ・9 じ・・・と じ かんが もどっているように なるよ。

これを、「はんとけいまわり」と よぶよ。「とけいまわり」の「はんたい」という いみだよ。