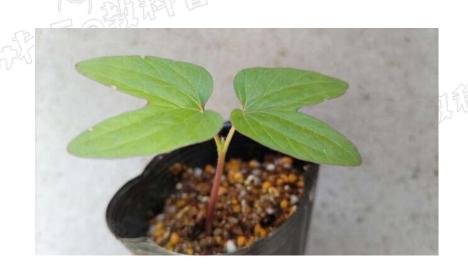

## 朝顔(あさがお)の ふたばを かんさつしよう

あさがおの 「ふたば」は、あさがおの たねから さいしょに でてくる 2まいの ふたごのような はっぱのことだよ。

さいしょに でてくる はっぱのことを「子葉(しよう)」と よぶんだ。 子葉は I まいだったり、2 まいだったり、しょくぶつによって ちがう よ。

あさがおの 子葉は「2まい」なんだね。

「ふたばは、おなじかたちの はっぱが 2まいに なっています」と かいてみても いいね。

### あさがおの ふたばは どんな かたちかな?

あさがおの ふたばは おもしろい かたちを しているね。 このように、「子葉」は かわった かたちを していることが おおいん だ。

「うさぎさんみたい」

「はーとみたい」

「ぴーすさいんみたい」

きみは どんな かたちを おもいうかべたかな?

「あさがおの ふたばは ○○のような かたちでした」と かいてみても いいね。