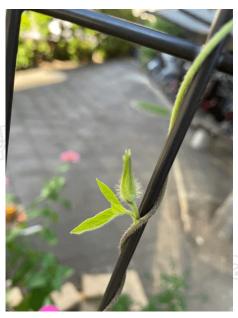

#### 朝顔(あさがお)の つるを かんさつしよう

あさがおの つるは 「支柱(しちゅう)」や さくに からまっている ね。

これは、あさがおは どんどん のびて せいちょうする しょくぶつなの で、からだを ささえるために まきついているんだ。

つるの さきのほうは やわらかくて、かぜなどに ゆれたときに、たまた ま さわったものに まきついたりするよ。

## あさがおの つるが まきつく ほうこうを みてみよう

あさがおの つるが まきつく ほうこうは きまっているんだ。 うえから みてみると わかるよ。

つるは、かならず ひだりむきに まきついて いるんだ。 とけいで かんがえると、 | 2 じから | | じ・ | 0 じ・9 じ・・・と じ かんが もどっているように なるよ。

これを、「はんとけいまわり」と よぶよ。「とけいまわり」の「はんたい」という いみだよ。