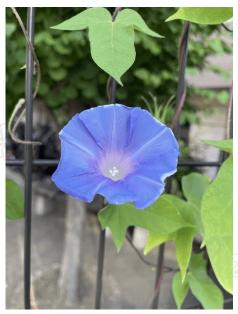

### 朝顔(あさがお)の はなを かんさつしよう

あさがおの はなが さくまえには「つぼみ」が でてくるよ。

にほんでは、6月の まんなかすぎくらいに 「げし」と よばれる 「お ひるが いちばん ながい日」が あるんだ。

あさがおは、この「げし」が すぎて、おひるの じかん (たいようが で ている じかん) が みじかくなってくると、つぼみを つけはじめるよ。

つぼみを うえから みてみると、はなびらが ぐるぐるまきに なっているのが わかるね。

この「ぐるぐるまき」の ほうこうは、「つる」とは はんたいむきだよ。

つまり、「とけいまわり」「みぎむき」だね。

つぼみは やがて はなとして さくよ。 あさがおは、なまえのとおり「あさ」に さくんだ。

あさがおの はなの おもしろい ポイント

「あさがお」と いうけれど、「あさ」さくのは、なつの あいだだけだよ。

あさがおは なつから あきまで はなが さくんだけれど、 あきごろには「よなか」に はなが さくように なるよ。

#### なにいろの あさがおの はなが さいたかな?

あさがおの はなには いろいろな いろが あるね。

あさがおの いちばん おおもとの いろは、「あお」なんだ。 そこから どんどん しぜんに ふえて、いまでは「しろ・あか・むらさ き・ちゃいろ」など たくさんの いろが あるよ。

「○○いろの はなが さきました」と かいてみると いいね。

## あさがおの はなびらは なんまいかな?

あさがおの はなを よく みてみよう。 ぱっと みると、「Iまい」の はなびらに みえるね。

でも、じつは あさがおの はなは、「5まい」と かぞえるんだ。 あさがおの はなびらを よーく みてみて。 うすく「せん」が はいっているところが あるよね。 ここを くぎりに、はなびらが 5まいあると かんがえるんだよ。

あさがおの はなびらは、「lまい」では なくて、「つながった 5まい」なんだね。