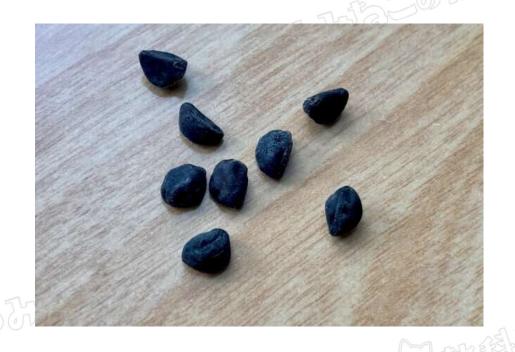

### あさがおの たねは いくつ とれたかな?

ひとつの 「み」から たねは いくつ とれたかな? ひとつの 「み」から とれる たねは、 $3 \sim 6$  こ なんだ。 きみの あさがおの 「み」からは いくつの たねが とれたかな。

「みを わると たねが ○こ でてきました」と かいてみると いいね。

#### あさがおの たねは どんな かたちかな?

あさがおの たねは、まんまるでは ないね。 「きった りんごみたい」 「みかんみたい」 「おつきさまみたい」 きみは、どんな かたちを おもいうかべたかな?

「あさがおの たねは、○○のような かたちでした。」と かいてみると いいね。