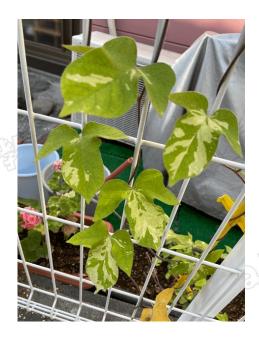

## あさがおの はっぱは どんな かたちかな?

あさがおの 本葉(ほんよう)は ふたばとは かたちが ちがうね。 3つの ほうこうに わかれていて、さきのほうが とがっている かたち だね。

「あっかんべーを しているみたい」
「みみの たれた いぬみたい」
きみは どんな かたちを おもうかべたかな?

「あさがおの はっぱは ○○のような かたちでした」と かいてみても いいね。

はっぱは どんどん でてくるよ。

#### あさがおの はっぱの おもしろい ポイント

あさがおの はっぱは おたがいが かさならないように はえているよ。

これは、それぞれの はっぱが たくさん おひさまの ひかりを あびれるように しているんだ。

はっぱは、おひさまから えねるぎーを たくさん もらう ひつようが あるからだね。

あさがおの はっぱの おもしろい ポイント②

あさがおの はっぱの ひょうめんには たくさんの 「け」が ついているよ。(つるや くきにも ついているよ)