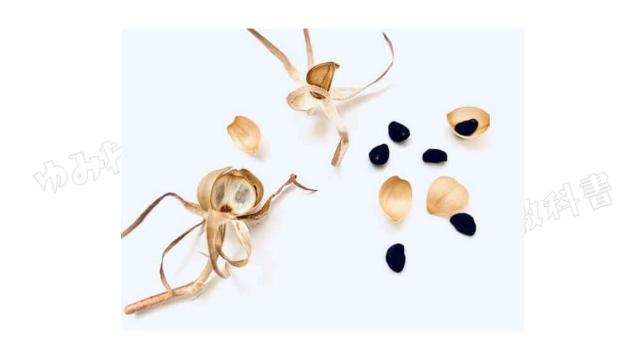

## 朝顔(あさがお)の みを かんさつしよう

あさがおの はなは さきおわると しぼむよ。

「〇月×日 はなが しぼみました」

「〇月×日 はなの ねもとに みが できました」と かいてみても よ いね。

あさがおの みは さいしょは みどりいろだよ。

だんだん ちゃいろに なって、乾燥(かんそう)して いくよ。 乾燥とは、からからに かわいていくこと。

「〇月×日 みが ちゃいろに なりました」と かいてみると よいね。

みが かんそうすると、あさがおの たねが とれるように なるよ。

### へやは なんこに わかれて いるかな?

あさがおの みには ちいさな 「へや」が あるんだ。 ふつうは 3つの へやが あって、それぞれに たねが はいっている よ。

「みを わると へやが 〇こ ありました」 「なかから くろい たねが でてきました」と かいてみると よいね。

### あさがおの たねは いくつ とれたかな?

ひとつの 「み」から たねは いくつ とれたかな? ひとつの 「み」から とれる たねは、 $3 \sim 6$  こ なんだ。 きみの あさがおの 「み」からは いくつの たねが とれたかな。

「みを わると たねが ○こ でてきました」と かいてみると いいね。

#### あさがおの たねは どんな かたちかな?

あさがおの たねは、まんまるでは ないね。 「きった りんごみたい」 「みかんみたい」 「おつきさまみたい」 きみは、どんな かたちを おもいうかべたかな?

「あさがおの たねは、○○のような かたちでした。」と かいてみると いいね。