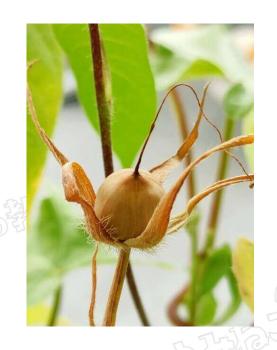

## 朝顔(あさがお)の みを かんさつしよう

あさがおの はなは さきおわると しぼむよ。

「〇月×日 はなが しぼみました」

「〇月×日 はなの ねもとに みが できました」と かいてみても よ いね。

あさがおの みは さいしょは みどりいろだよ。

だんだん ちゃいろに なって、乾燥(かんそう)して いくよ。 乾燥とは、からからに かわいていくこと。

「〇月×日 みが ちゃいろに なりました」と かいてみると よいね。

### へやは なんこに わかれて いるかな?

あさがおの みには ちいさな 「へや」が あるんだ。 ふつうは 3つの へやが あって、それぞれに たねが はいっている よ。

「みを わると へやが 〇こ ありました」 「なかから くろい たねが でてきました」と かいてみると よいね。