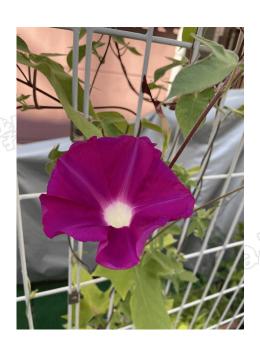

#### なにいろの あさがおの はなが さいたかな?

あさがおの はなには いろいろな いろが あるね。

あさがおの いちばん おおもとの いろは、「あお」なんだ。 そこから どんどん しぜんに ふえて、いまでは「しろ・あか・むらさ き・ちゃいろ」など たくさんの いろが あるよ。

「○○いろの はなが さきました」と かいてみると いいね。

## あさがおの はなびらは なんまいかな?

あさがおの はなを よく みてみよう。 ぱっと みると、「Iまい」の はなびらに みえるね。

でも、じつは あさがおの はなは、「5まい」と かぞえるんだ。 あさがおの はなびらを よーく みてみて。 うすく「せん」が はいっているところが あるよね。 ここを くぎりに、はなびらが 5まいあると かんがえるんだよ。

あさがおの はなびらは、「lまい」では なくて、「つながった 5まい」なんだね。