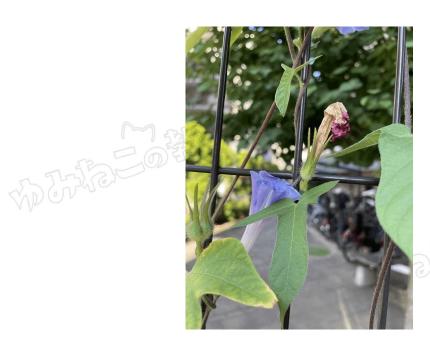

### 朝顔(あさがお)の はなを かんさつしよう

あさがおの はなが さくまえには「つぼみ」が でてくるよ。

にほんでは、6月の まんなかすぎくらいに 「げし」と よばれる 「お ひるが いちばん ながい日」が あるんだ。

あさがおは、この「げし」が すぎて、おひるの じかん (たいようが で ている じかん) が みじかくなってくると、つぼみを つけはじめるよ。

つぼみを うえから みてみると、はなびらが ぐるぐるまきに なっているのが わかるね。

この「ぐるぐるまき」の ほうこうは、「つる」とは はんたいむきだよ。

つまり、「とけいまわり」「みぎむき」だね。

つぼみは やがて はなとして さくよ。 あさがおは、なまえのとおり「あさ」に さくんだ。

あさがおの はなの おもしろい ポイント

「あさがお」と いうけれど、「あさ」さくのは、なつの あいだだけだよ。

あさがおは なつから あきまで はなが さくんだけれど、 あきごろには「よなか」に はなが さくように なるよ。

#### なにいろの あさがおの はなが さいたかな?

あさがおの はなには いろいろな いろが あるね。

あさがおの いちばん おおもとの いろは、「あお」なんだ。 そこから どんどん しぜんに ふえて、いまでは「しろ・あか・むらさ き・ちゃいろ」など たくさんの いろが あるよ。

「○○いろの はなが さきました」と かいてみると いいね。

## あさがおの はなびらは なんまいかな?

あさがおの はなを よく みてみよう。 ぱっと みると、「Iまい」の はなびらに みえるね。

でも、じつは あさがおの はなは、「5まい」と かぞえるんだ。 あさがおの はなびらを よーく みてみて。 うすく「せん」が はいっているところが あるよね。 ここを くぎりに、はなびらが 5まいあると かんがえるんだよ。

あさがおの はなびらは、「lまい」では なくて、「つながった 5まい」なんだね。